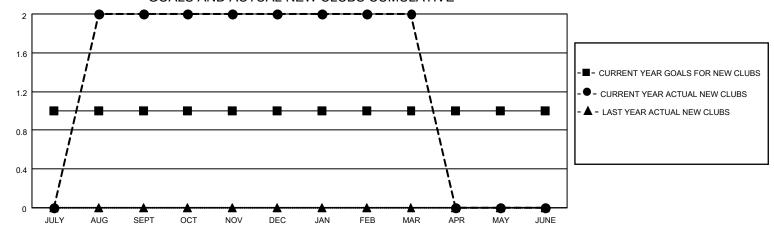

## GOALS AND ACTUAL NEW CLUBS CUMULATIVE

## LOCATION ALABAMA District 34 C Results as of: 3/31/2023

| Clubs  RESULTS FOR 2022-2023 |   |   |   | Members RESULTS FOR 2022-2023 |    |    |    |
|------------------------------|---|---|---|-------------------------------|----|----|----|
|                              |   |   |   |                               |    |    |    |
| JULY/AUG/SEPT                | 1 | 2 | 0 | JULY/AUG/SEPT                 | 32 | 60 | 25 |
| OCT/NOV/DEC                  | 0 | 0 | 0 | OCT/NOV/DEC                   | 32 | 23 | 35 |
| JAN/FEB/MAR                  | 0 | 0 | 0 | JAN/FEB/MAR                   | 32 | 23 | 31 |
| APR/MAY/JUNE                 | 0 | 0 | 0 | APR/MAY/JUNE                  | 32 | 0  | 0  |