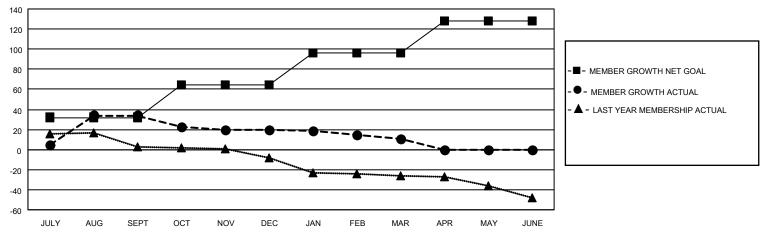

## GOALS AND ACTUAL MEMBERS CUMULATIVE

| DROPPED CLUBS: 0 |    | 25 CLUBS OF 37 ADDED 1 OR<br>MORE NEW MEMBERS | GENDER DISTRIBUTION                |              |  |
|------------------|----|-----------------------------------------------|------------------------------------|--------------|--|
|                  |    | MORE NEW MEMBERS                              | MALE 580 (60.86%)                  |              |  |
|                  |    |                                               | FEMALE                             | 372 (39.03%) |  |
| DROPPED MEMBERS  |    |                                               | NON BINARY                         | 1 (0.10%)    |  |
|                  | _  |                                               | PREFER NOT TO ANSWER               | 0 (0.00%)    |  |
| DECEASED         | 6  |                                               |                                    |              |  |
| CLUB CANCELLED   | 0  | CLICK HERE FOR CUMULATIVE                     | TOTAL FAMILY UNIT MEMBERS 168      |              |  |
| OTHER            | 85 | MEMBERSHIP DATA                               |                                    |              |  |
| TOTAL            | 91 |                                               | FAMILY MEMBERS PAYING HALF DUES 86 |              |  |
|                  |    |                                               |                                    |              |  |

## LOCATION ALABAMA District 34 C Results as of: 3/31/2023

| Clubs  RESULTS FOR 2022-2023 |   |   |   | Members RESULTS FOR 2022-2023 |    |    |    |
|------------------------------|---|---|---|-------------------------------|----|----|----|
|                              |   |   |   |                               |    |    |    |
| JULY/AUG/SEPT                | 1 | 2 | 0 | JULY/AUG/SEPT                 | 32 | 60 | 25 |
| OCT/NOV/DEC                  | 0 | 0 | 0 | OCT/NOV/DEC                   | 32 | 23 | 35 |
| JAN/FEB/MAR                  | 0 | 0 | 0 | JAN/FEB/MAR                   | 32 | 23 | 31 |
| APR/MAY/JUNE                 | 0 | 0 | 0 | APR/MAY/JUNE                  | 32 | 0  | 0  |